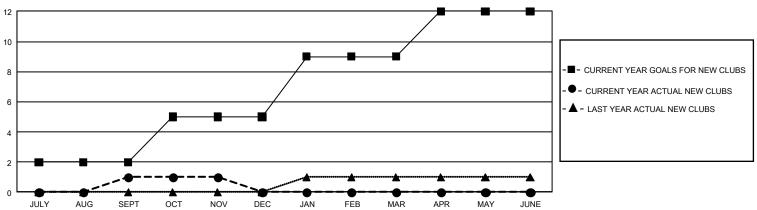

## GOALS AND ACTUAL NEW CLUBS CUMULATIVE

## GMT Constitutional Area 5 - J, Group G

**GMT**: OPEN

REPORT DOES NOT INCLUDE CLUBS IN UNDISTRICTED AREAS.

| Clubs                 |               |           |               | Members               |                        |                         |                                                    |  |
|-----------------------|---------------|-----------|---------------|-----------------------|------------------------|-------------------------|----------------------------------------------------|--|
| RESULTS FOR 2019-2020 |               |           |               | RESULTS FOR 2019-2020 |                        |                         |                                                    |  |
| QUARTER               | NEW CLUB GOAL | NEW CLUBS | DROPPED CLUBS | QUARTER MEM           | BER GROWTH NET<br>GOAL | MEMBER GROWTH<br>ACTUAL | DROPPED<br>MEMBERS ACTUAL<br>(including transfers) |  |
| JULY/AUG/SEPT         | 6             | 1         | 3             | JULY/AUG/SEPT         | 1,425                  | 735                     | 315                                                |  |
| OCT/NOV/DEC           | 9             | 0         | 0             | OCT/NOV/DEC           | 1,560                  | 243                     | 142                                                |  |
| JAN/FEB/MAR           | 12            | 0         | 0             | JAN/FEB/MAR           | 1,335                  | 0                       | 0                                                  |  |
| APR/MAY/JUNE          | 9             | 0         | 0             | APR/MAY/JUNE          | 1,047                  | 0                       | 0                                                  |  |