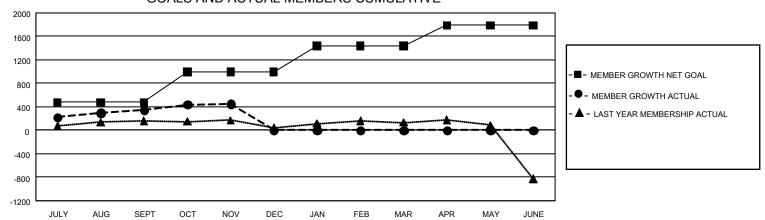

## GOALS AND ACTUAL MEMBERS CUMULATIVE

| DROPPED CLUBS: 3  |     | 319 CLUBS OF 633 ADDED 1 OR MORE | GENDER DISTRIBUTION             |                |       |
|-------------------|-----|----------------------------------|---------------------------------|----------------|-------|
|                   |     | NEW MEMBERS                      | MALE 15,416 (78.85%             |                |       |
|                   |     |                                  | FEMALE                          | 4,134 (21.15%) |       |
| DROPPED MEMBERS   |     |                                  |                                 |                |       |
| DECEASED          | 62  | CLICK HERE FOR CUMULATIVE        | TOTAL FAMILY UNIT MEMBERS       |                | 6,118 |
| CLUB CANCELLED 10 |     | MEMBERSHIP DATA                  |                                 |                | 0.500 |
| OTHER             | 385 |                                  | FAMILY MEMBERS PAYING HALF DUES |                | 3,508 |
| TOTAL             | 457 |                                  |                                 |                |       |

## GMT Constitutional Area 5 - J, Group G

**GMT**: OPEN

REPORT DOES NOT INCLUDE CLUBS IN UNDISTRICTED AREAS.

| Clubs                 |               |           |               | Members               |                        |                         |                                                    |  |
|-----------------------|---------------|-----------|---------------|-----------------------|------------------------|-------------------------|----------------------------------------------------|--|
| RESULTS FOR 2019-2020 |               |           |               | RESULTS FOR 2019-2020 |                        |                         |                                                    |  |
| QUARTER               | NEW CLUB GOAL | NEW CLUBS | DROPPED CLUBS | QUARTER MEM           | BER GROWTH NET<br>GOAL | MEMBER GROWTH<br>ACTUAL | DROPPED<br>MEMBERS ACTUAL<br>(including transfers) |  |
| JULY/AUG/SEPT         | 6             | 1         | 3             | JULY/AUG/SEPT         | 1,425                  | 735                     | 315                                                |  |
| OCT/NOV/DEC           | 9             | 0         | 0             | OCT/NOV/DEC           | 1,560                  | 243                     | 142                                                |  |
| JAN/FEB/MAR           | 12            | 0         | 0             | JAN/FEB/MAR           | 1,335                  | 0                       | 0                                                  |  |
| APR/MAY/JUNE          | 9             | 0         | 0             | APR/MAY/JUNE          | 1,047                  | 0                       | 0                                                  |  |